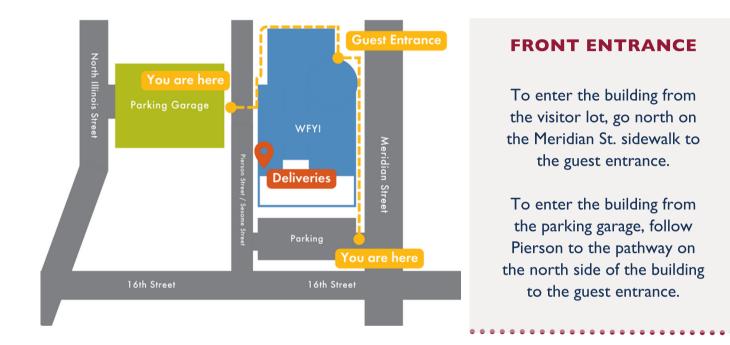

# **FRONT ENTRANCE**

WFYI Public Media is located at 1630 N. Meridian St. The visitor parking lot – directly south of our building – is accessible from Meridian Street or Pierson Street. You may have also been given access to the WFYI Parking Garage, which is accessible from northbound Illinois Street.