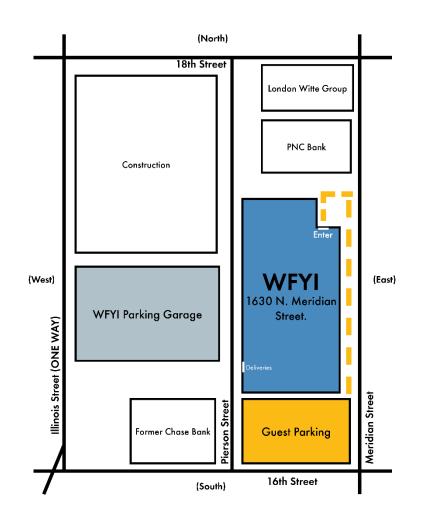

## Front entrance

WFYI Public Media is located at 1630 N. Meridian St. The visitor parking lot –directly south of our building – is accessible from Meridian Street or Pierson Street.

To enter the building, go north on the Meridian St. sidewalk to the Eli Lilly and Company Foundation Welcome Promenade & Plaza around the north end of the building to the lobby entrance along Meridian street.